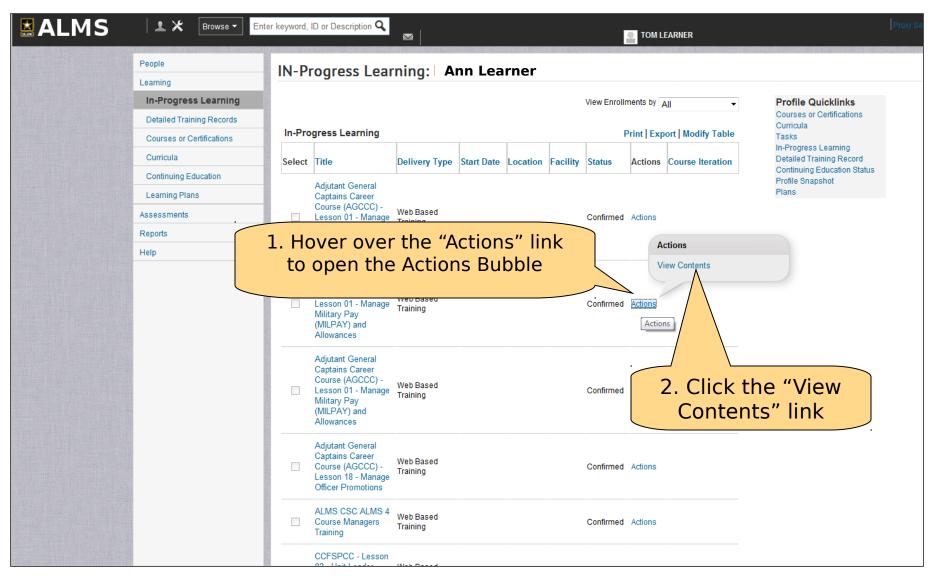

|
| Custom 2                                                                            | Terminated After                       | Enter the learner's                           |
| Terminated Before                                                                   |                                        | AKO Username                                  |
| Simple Search   Configure   Save Search Query                                       | Search                                 |                                               |
| Search Results                                                                      |                                        | Click "Search"                                |



### Access Learner's ALMS Profile (Advanced Search)















































































rint

Click the "Print" link, to access the "Print" options pop-up window for the Topic "Certificate of Completion"

### Certificate of Completion

This is to certify that

#### **Ann Learner**

has successfully completed

Topic Template Title - CCFSPCC - L

Introduction on 06/20/2015

earning credits





Stanley C. Davis
Product Director
Distributed Learning System



























Print Click the "Print" link, to access the "Print" options pop-up box for the completed Course or Certification TENT OF THE ARMY CERTIFICATE OF TRAINING This is to certify that General Options Ann Learner Select Printer R HP LaserJet 600 M601 M602 M603 PCL6 (... Microsoft XPS Document Writer has successfully completed Send To OneNote 20